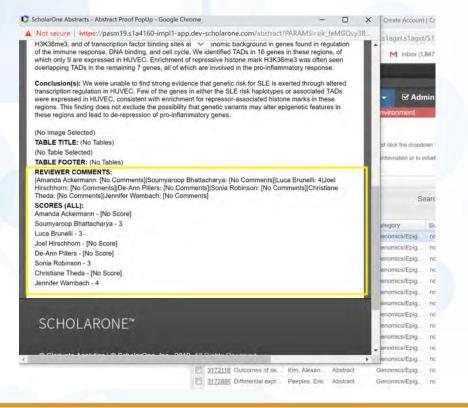

### Reports you will receive

- Score Report: spreadsheet with all scores, standard deviation, trainee status and reviewer comments
- Access to abstracts via the PAS Program & Events Center includes overall score & standard deviation
- PDFs of potential moderators, discussants, and poster facilitators