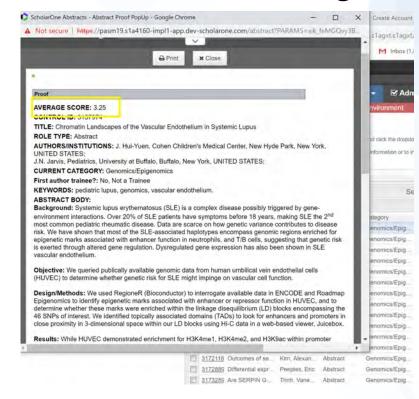

### Reports you will receive

- Score Report: spreadsheet with all scores, standard deviation, trainee status and reviewer comments
- Access to abstracts via the PAS Program & Events Center includes overall score & standard deviation
- PDFs of potential moderators, discussants, and poster facilitators