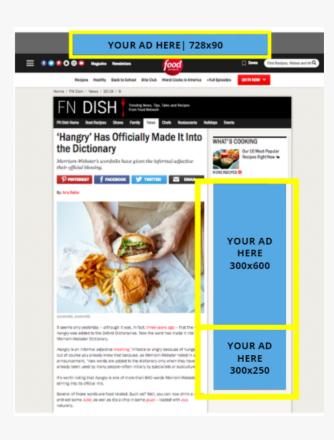

## **Marketing Add-ons**

- Featured Exhibitor Email: A transparent PNG file and a click-though URL and a 300 character company description.
- Retargeting Advertising: Four ads and a click-through URL.

The maximum file size of each creative that can be uploaded is 200MB.

File Format: .png, .jpeg, .gif, and video files.

The sizes are (in pixels, width x height):

- 300 x 250
- 728 x 90
- 160 x 600
- 180 x 150