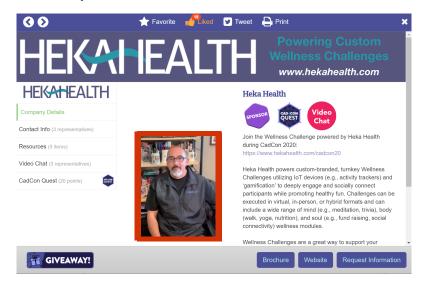

## Standard Exhibit Booth

- Company logo (vector file Adobe Illustrator .ai or .eps versions are accepted.)
- Description (300 Characters)
- Contact information
- Resource handouts (3 PDFs)
- Weblinks (3)
- A PDF brochure (20 MB)

### **Booth Add-ons**

- Description (1000 Characters)
- Weblinks (5)
- Giveaway Tab: A URL to a survey that you have created.
- Scavenger Hunt: A question with two four answer choices.
- Introduction Video: 200 mb or less video and (optional) thumbnail image below (800 pixels wide).
- Booth Banner: 1920x250px JPEG or PNG image below and include a click-thru URL.
- -The banner needs to be 1,920 pixels long and can be up to 300 pixels tall (250 pixels tall is recommended).