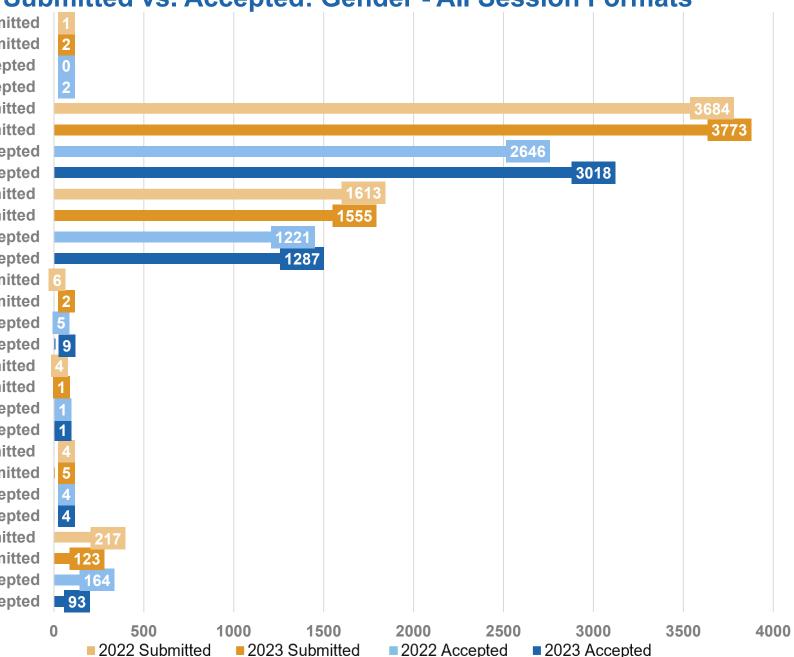

# PAS 2022 & 2023 Submitted vs. Accepted: Gender - All Session Formats

**22 Agender Submitted** 23 Agender Submitted **22 Agender Accepted 23 Agender Accepted** 22 Female Submitted **23 Female Submitted** 22 Female Accepted **23 Female Accepted** 22 Male Submitted 23 Male Submitted 22 Male Accepted 23 Male Accepted 22 Non-Binary Submitted 23 Non-Binary Submitted 22 Non-Binary Accepted 23 Non-Binary Accepted **22 Other Submitted** 23 Other Submitted 22 Other Accepted **23 Other Accepted** 22 Transgender Submitted 23 Transgender Submitted **22 Transgender Accepted 23 Transgender Accepted** 22 Prefer Not To Respond Submitted 23 Prefer Not To Respond Submitted 22 Prefer Not To Respond Accepted 23 Prefer Not To Respond Accepted