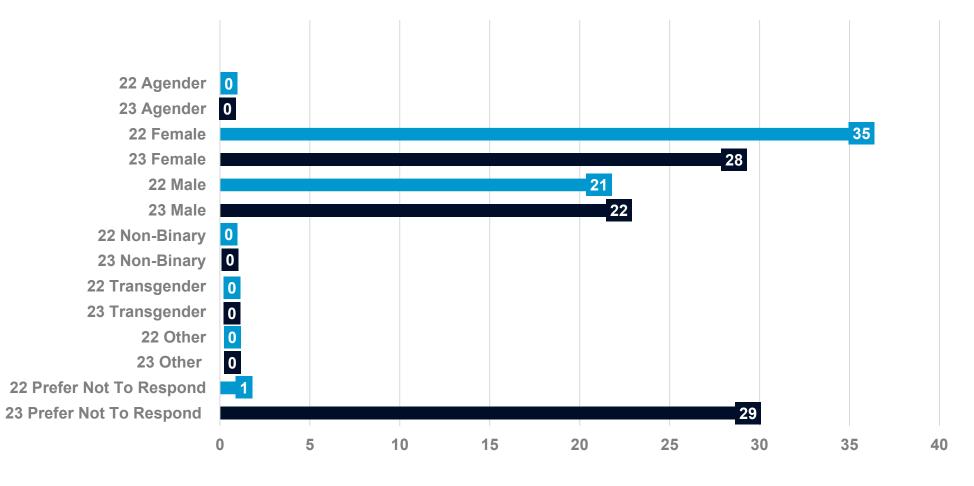

# PAS 2022 & 2023 Gender – Program Committee Members

■2022 Members ■2023 Members