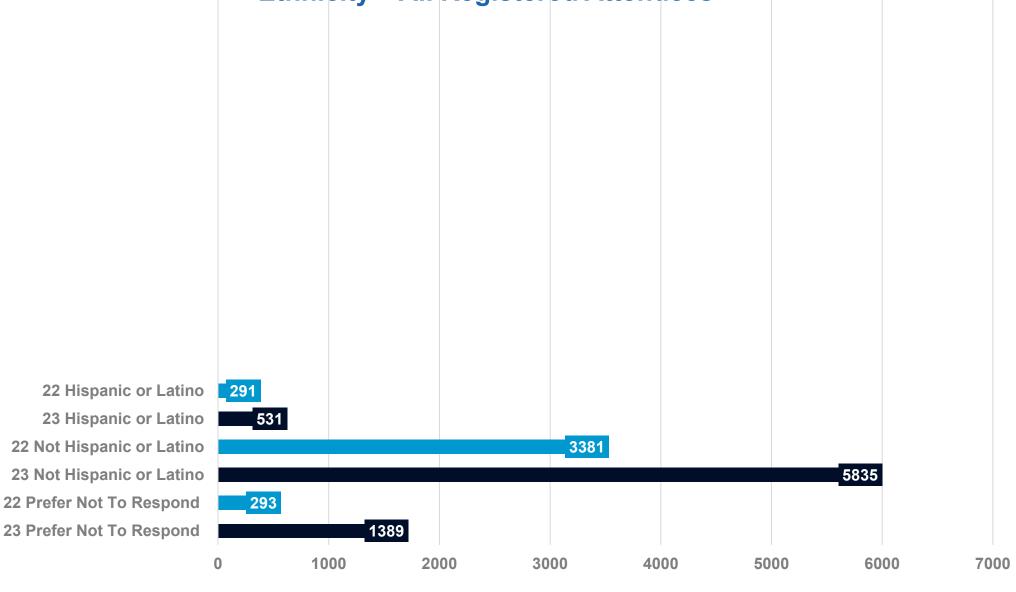

## PAS 2022 & 2023 Submitted vs. Accepted: Ethnicity - All Sessions

22 Hispanic or Latino 409 253 314 4698 3672 3806 371 301 500 1000 1500 2000 2500 3000 3500 4500 0 4000 5000

23 Hispanic or Latino 22 Hispanic or Latino 23 Hispanic or Latino 22 Not Hispanic or Latino 23 Not Hispanic or Latino 22 Not Hispanic or Latino 23 Not Hispanic or Latino 22 Prefer Not To Respond Submitted 23 Prefer Not To Respond Submitted 22 Prefer Not To Respond Accepted 23 Prefer Not To Respond Accepted

> 2022 Accepted 2022 Submitted 2023 Submitted 2023 Accepted

22 American Indian or Alaska Native Accepted 23 American Indian or Alaska Native Accepted 22 Asian Submitted 23 Asian Submitted 22 Asian Accepted 23 Asian Accepted 22 Black or African American Submitted 23 Black or African American Submitted 22 Black or African American Accepted 23 Black or African American Accepted 22 Native Hawaiian or other Pacific Islander Submitted 23 Native Hawaiian or other Pacific Islander Submitted 22 Native Hawaiian or other Pacific Islander Accepted 23 Native Hawaiian or other Pacific Islander Accepted 22 White Submitted 23 White Submitted 22 White Accepted 23 White Accepted 22 Prefer Not To Respond Submitted 23 Prefer Not To Respond Submitted

22 Prefer Not To Respond Accepted 23 Prefer Not To Respond Accepted