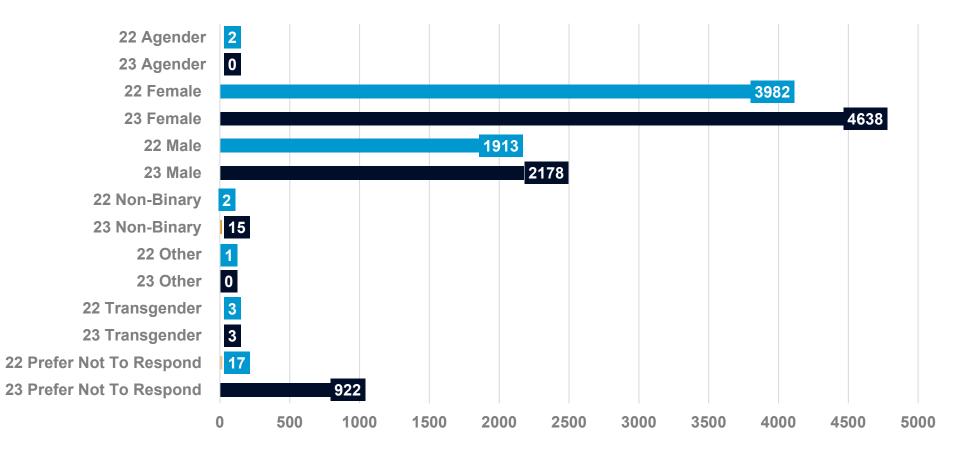

# PAS 2022 & 2023 Submitted vs. Accepted: Gender - All Session Formats

**22 Agender Submitted** 23 Agender Submitted **22 Agender Accepted 23 Agender Accepted** 22 Female Submitted **23 Female Submitted** 22 Female Accepted **23 Female Accepted** 22 Male Submitted 23 Male Submitted 22 Male Accepted 23 Male Accepted 22 Non-Binary Submitted 23 Non-Binary Submitted 22 Non-Binary Accepted 23 Non-Binary Accepted **22 Other Submitted** 23 Other Submitted 22 Other Accepted **23 Other Accepted** 22 Transgender Submitted 23 Transgender Submitted **22 Transgender Accepted 23 Transgender Accepted** 22 Prefer Not To Respond Submitted 23 Prefer Not To Respond Submitted 22 Prefer Not To Respond Accepted 23 Prefer Not To Respond Accepted

# PAS 2022 & 2023 Submitted vs. Accepted: Gender - Scholarly Sessions

22 Agender Submitted **23 Agender Submitted** 22 Agender Accepted 23 Agender Accepted **22 Female Submitted 23 Female Submitted 22 Female Accepted 23 Female Accepted** 22 Male Submitted 23 Male Submitted 22 Male Accepted 23 Male Accepted 22 Non-Binary Submitted 23 Non-Binary Submitted 22 Non-Binary Accepted 23 Non-Binary Accepted 22 Prefer Not To Respond... 23 Prefer Not To Respond... 23 Prefer Not To Respond... 9

## PAS 2022 & 2023 Submitted vs. Accepted: Gender - Workshops

**22 Agender Submitted** 0 **23 Agender Submitted 22 Female Submitted** 23 Female Submitted **22 Female Accepted 23 Female Accepted** 22 Male Submitted 23 Male Submitted 22 Male Accepted 23 Male Accepted 22 Non-Binary Submitted 23 Non-Binary Submitted 22 Non-Binary Accepted 23 Non-Binary Accepted 0 22 Other Submitted 23 Other Submitted **22 Other Accepted** 0 **23 Other Accepted** 22 Transgender Submitted **23 Transgender Submitted** 22 Transgender Accepted 23 Transgender Accepted 22 Prefer Not To Respond Submitted 23 Prefer Not To Respond Submitted 14 22 Prefer Not To Respond Accepted 9 23 Prefer Not To Respond Accepted

22 Agender Submitted **23 Agender Submitted 22 Agender Accepted 23 Agender Accepted** 22 Female Submitted 23 Female Submitted 22 Female Accepted **23 Female Accepted** 22 Male Submitted 23 Male Submitted 22 Male Accepted 23 Male Accepted 22 Non-Binary Submitted 23 Non-Binary Submitted 22 Non-Binary Accepted 23 Non-Binary Accepted 22 Other Submitted **23 Other Submitted 22 Other Accepted 23 Other Accepted** 22 Transgender Submitted 23 Transgender Submitted 22 Transgender Accepted **23 Transgender Accepted** 22 Prefer Not To Respond Submitted 23 Prefer Not To Respond Submitted 22 Prefer Not To Respond Accepted 23 Prefer Not To Respond Accepted