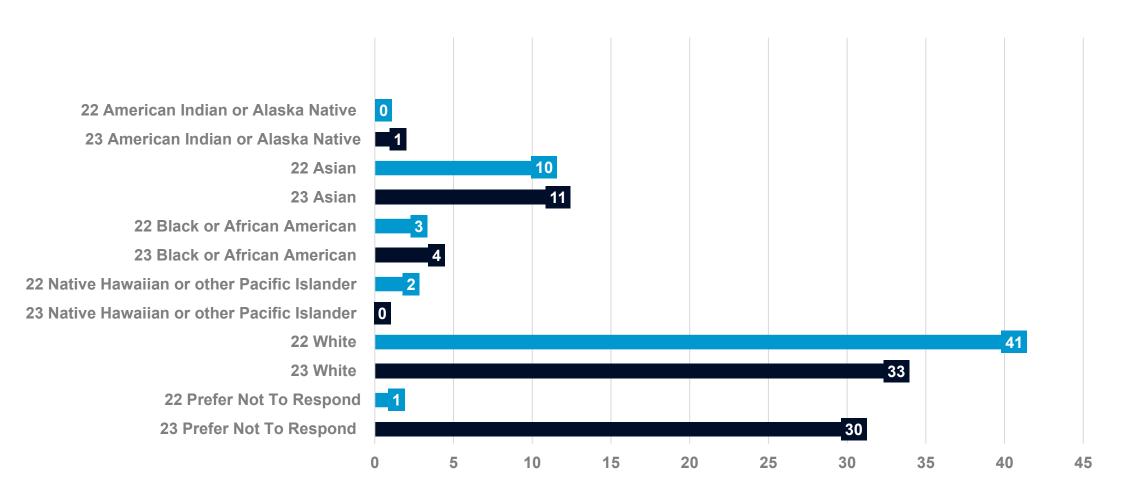

> 2022 Accepted 2022 Submitted 2023 Submitted 2023 Accepted

22 American Indian or Alaska Native Accepted 23 American Indian or Alaska Native Accepted 22 Asian Submitted 23 Asian Submitted 22 Asian Accepted 23 Asian Accepted 22 Black or African American Submitted 23 Black or African American Submitted 22 Black or African American Accepted 23 Black or African American Accepted 22 Native Hawaiian or other Pacific Islander Submitted 23 Native Hawaiian or other Pacific Islander Submitted 22 Native Hawaiian or other Pacific Islander Accepted 23 Native Hawaiian or other Pacific Islander Accepted 22 White Submitted 23 White Submitted 22 White Accepted 23 White Accepted 22 Prefer Not To Respond Submitted 23 Prefer Not To Respond Submitted

22 Prefer Not To Respond Accepted 23 Prefer Not To Respond Accepted