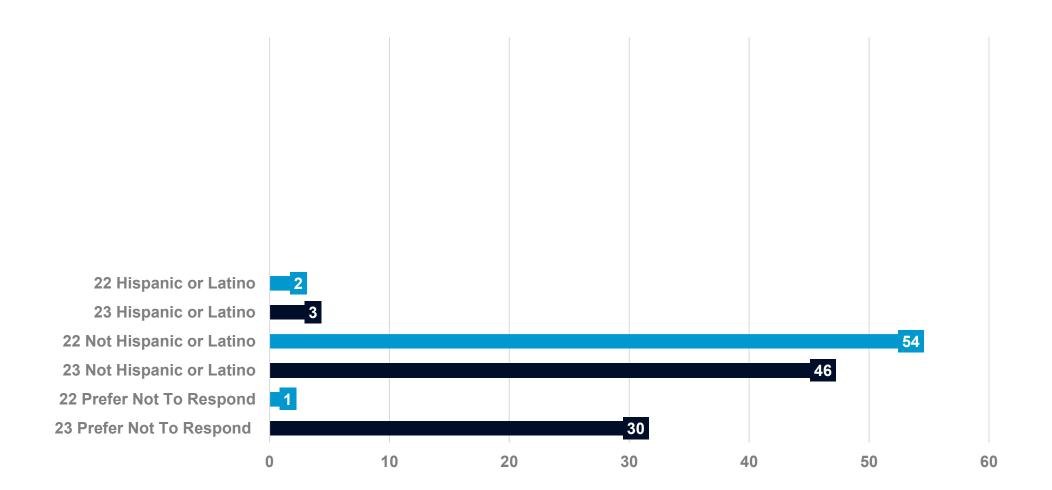

## PAS 2022 & 2023 Submitted vs. Accepted: Ethnicity - All Sessions

22 Hispanic or Latino 409 253 314 4698 3672 3806 371 301 500 1000 1500 2000 2500 3000 3500 4500 0 4000 5000

23 Hispanic or Latino 22 Hispanic or Latino 23 Hispanic or Latino 22 Not Hispanic or Latino 23 Not Hispanic or Latino 22 Not Hispanic or Latino 23 Not Hispanic or Latino 22 Prefer Not To Respond Submitted 23 Prefer Not To Respond Submitted 22 Prefer Not To Respond Accepted 23 Prefer Not To Respond Accepted