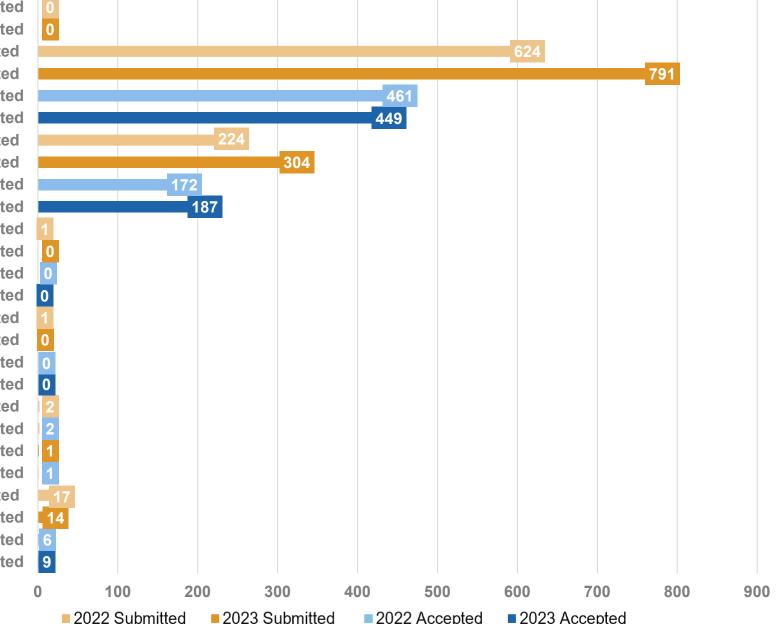

## PAS 2022 & 2023 Submitted vs. Accepted: Ethnicity - Workshops

85 .47 41 987 568 576 43 36 33 200 400 600 800 1000 0 2022 Accepted 2023 Accepted 2022 Submitted 2023 Submitted

22 Hispanic or Latino 23 Hispanic or Latino 22 Hispanic or Latino 23 Hispanic or Latino 23 Hispanic or Latino 23 Not Hispanic or Latino 23 Prefer Not To Respond Submitted 23 Prefer Not To Respond Accepted 23 Prefer Not To Respond Accepted