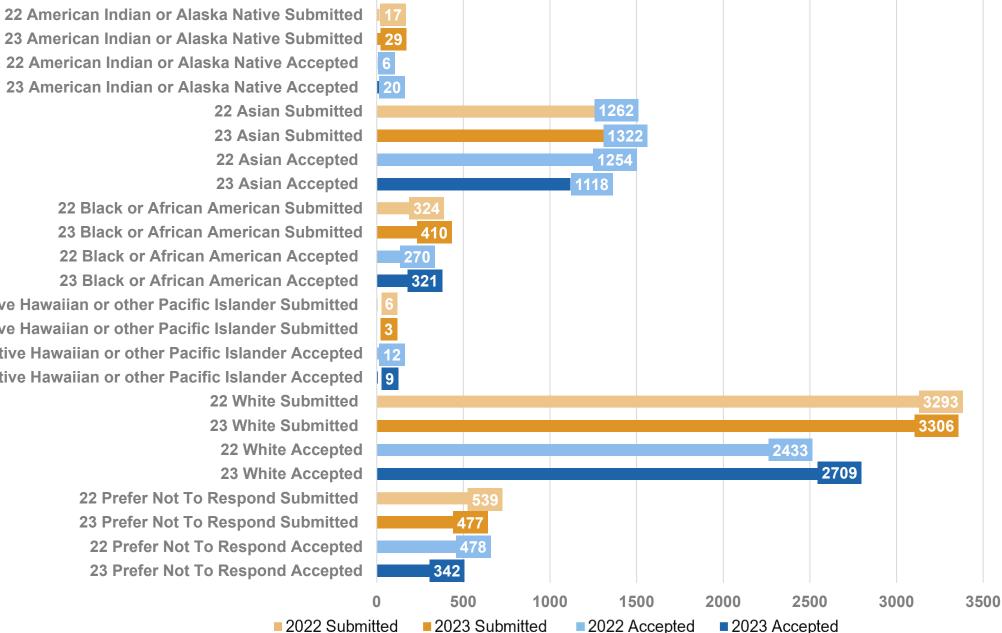

> 2022 Accepted 2022 Submitted 2023 Submitted 2023 Accepted

22 American Indian or Alaska Native Accepted 23 American Indian or Alaska Native Accepted 22 Asian Submitted 23 Asian Submitted 22 Asian Accepted 23 Asian Accepted 22 Black or African American Submitted 23 Black or African American Submitted 22 Black or African American Accepted 23 Black or African American Accepted 22 Native Hawaiian or other Pacific Islander Submitted 23 Native Hawaiian or other Pacific Islander Submitted 22 Native Hawaiian or other Pacific Islander Accepted 23 Native Hawaiian or other Pacific Islander Accepted 22 White Submitted 23 White Submitted 22 White Accepted 23 White Accepted 22 Prefer Not To Respond Submitted 23 Prefer Not To Respond Submitted

22 Prefer Not To Respond Accepted 23 Prefer Not To Respond Accepted