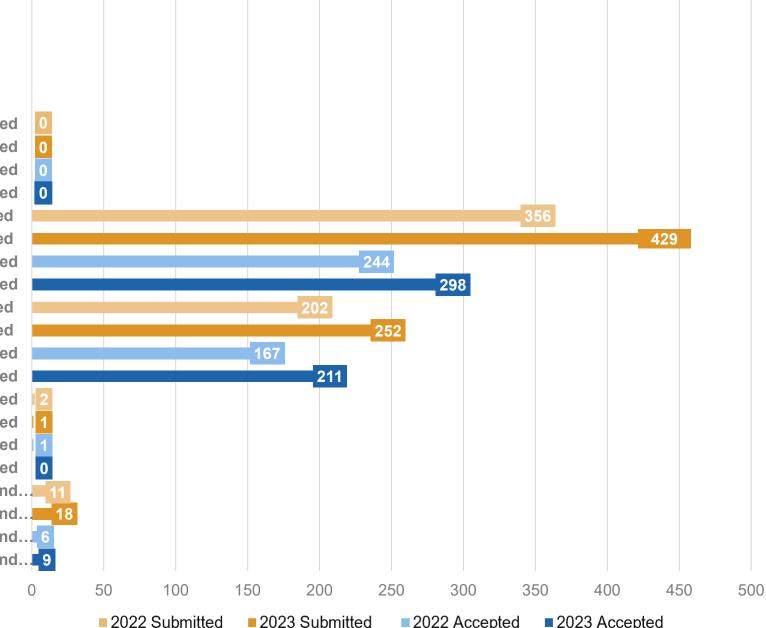

# PAS 2022 & 2023 Submitted vs. Accepted: Ethnicity - Scholarly Sessions

2022 Submitted 2023 Submitted 2022 Accepted 2023 Accepted

## PAS 2022 & 2023 Submitted vs. Accepted: Ethnicity - Workshops

85 .47 41 987 568 576 43 36 33 200 400 600 800 1000 0 2022 Accepted 2023 Accepted 2022 Submitted 2023 Submitted

22 Hispanic or Latino 23 Hispanic or Latino 22 Hispanic or Latino 23 Hispanic or Latino 23 Hispanic or Latino 23 Not Hispanic or Latino 23 Prefer Not To Respond Submitted 23 Prefer Not To Respond Accepted 23 Prefer Not To Respond Accepted