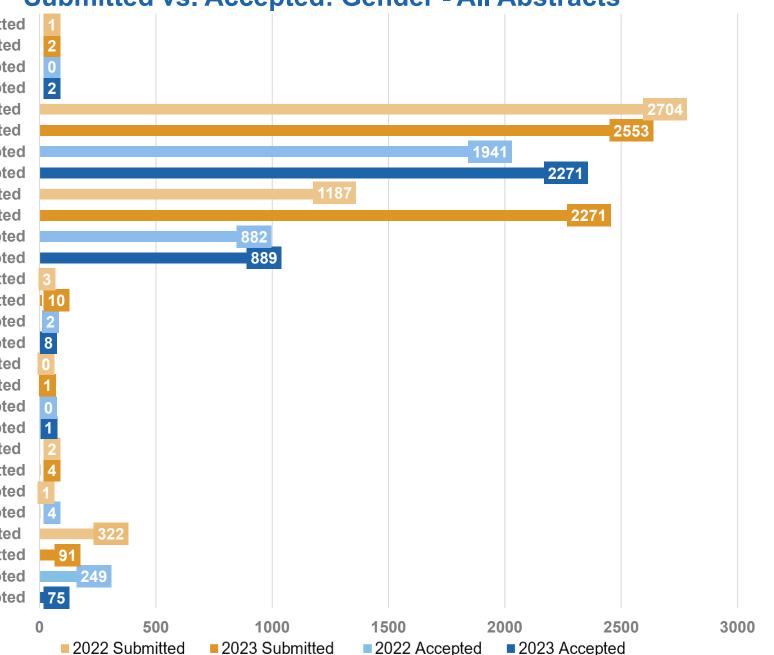

# PAS 2022 & 2023 Submitted vs. Accepted: Gender - All Session Formats

**22 Agender Submitted** 23 Agender Submitted **22 Agender Accepted 23 Agender Accepted** 22 Female Submitted **23 Female Submitted** 22 Female Accepted **23 Female Accepted** 22 Male Submitted 23 Male Submitted 22 Male Accepted 23 Male Accepted 22 Non-Binary Submitted 23 Non-Binary Submitted 22 Non-Binary Accepted 23 Non-Binary Accepted **22 Other Submitted** 23 Other Submitted 22 Other Accepted **23 Other Accepted** 22 Transgender Submitted 23 Transgender Submitted **22 Transgender Accepted 23 Transgender Accepted** 22 Prefer Not To Respond Submitted 23 Prefer Not To Respond Submitted 22 Prefer Not To Respond Accepted 23 Prefer Not To Respond Accepted