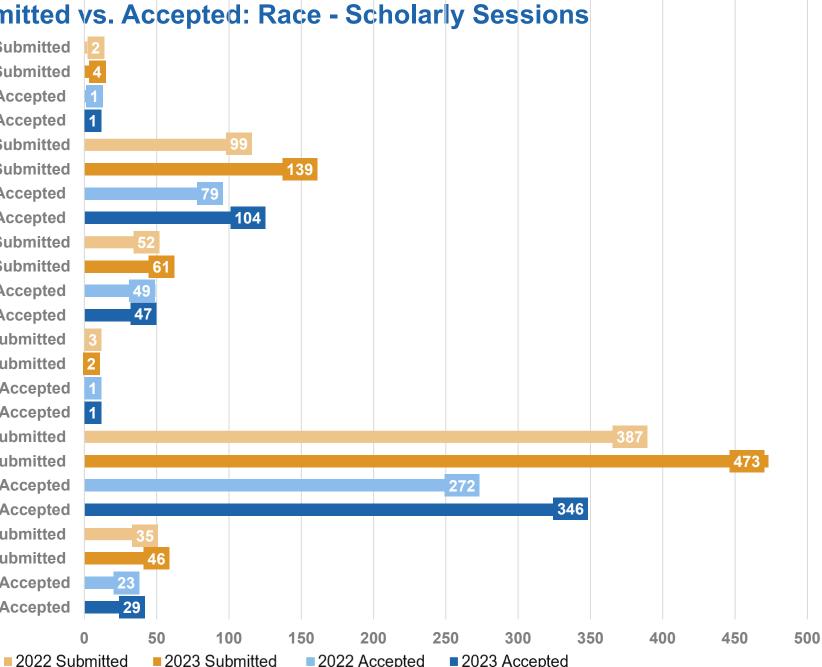

# PAS 2022 & 2023 Submitted vs. Accepted: Ethnicity - Scholarly Sessions

2022 Submitted 2023 Submitted 2022 Accepted 2023 Accepted