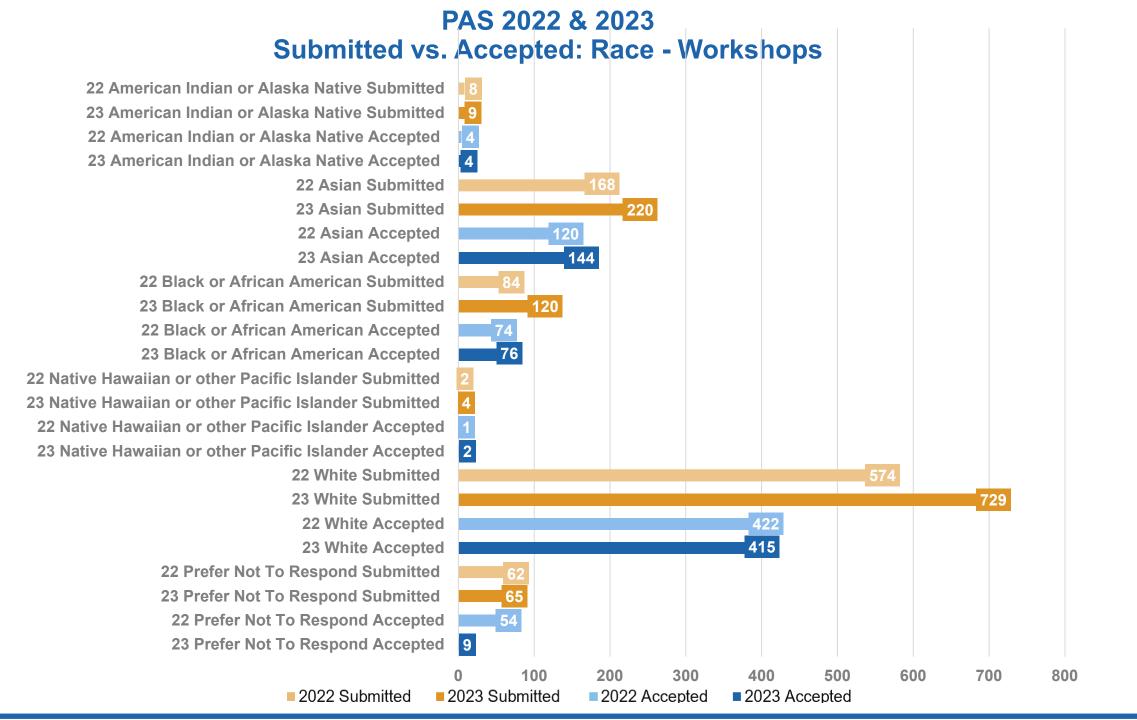

## PAS 2022 & 2023 Submitted vs. Accepted: Gender - Workshops

**22 Agender Submitted** 0 **23 Agender Submitted 22 Female Submitted** 23 Female Submitted **22 Female Accepted 23 Female Accepted** 22 Male Submitted 23 Male Submitted 22 Male Accepted 23 Male Accepted 22 Non-Binary Submitted 23 Non-Binary Submitted 22 Non-Binary Accepted 23 Non-Binary Accepted 0 22 Other Submitted 23 Other Submitted **22 Other Accepted** 0 **23 Other Accepted** 22 Transgender Submitted **23 Transgender Submitted** 22 Transgender Accepted 23 Transgender Accepted 22 Prefer Not To Respond Submitted 23 Prefer Not To Respond Submitted 14 22 Prefer Not To Respond Accepted 9 23 Prefer Not To Respond Accepted