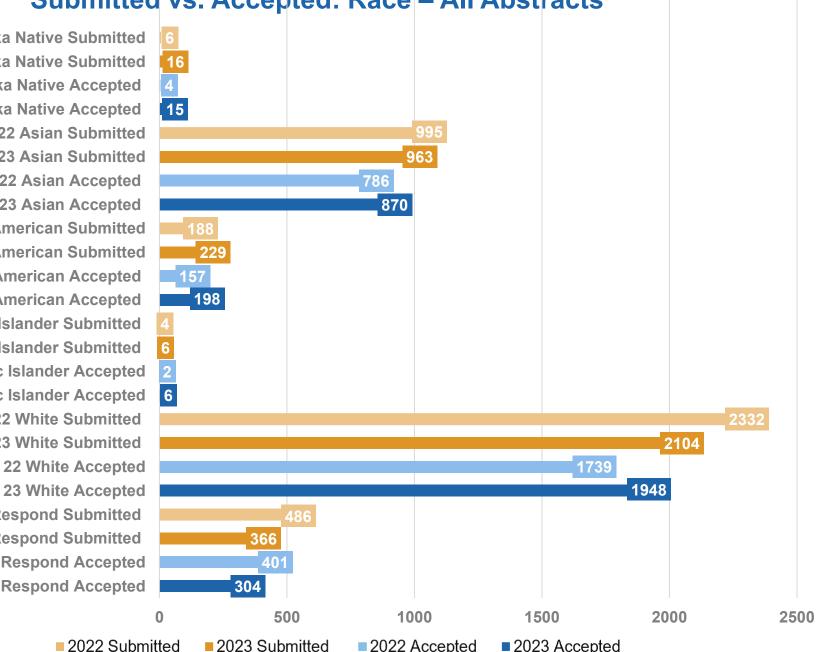

# PA\$ 2022 & 2023 Submitted vs. Accepted: Ethnicity - All Abstracts

22 Hispanic or Latino 23 Hispanic or Latino 293 22 Hispanic or Latino 206 252 23 Hispanic or Latino 22 Not Hispanic or Latino 23 Not Hispanic or Latino 3076 2500 22 Not Hispanic or Latino 2758 23 Not Hispanic or Latino 22 Prefer Not To Respond Submitted 23 Prefer Not To Respond Submitted 288 22 Prefer Not To Respond Accepted 222 23 Prefer Not To Respond Accepted 243 1000 1500 2500 0 500 2000 3000 3500 4000

2023 Accepted

2022 Submitted 2023 Submitted 2022 Accepted

22 American Indian or Alaska Native Submitted 23 American Indian or Alaska Native Submitted 22 American Indian or Alaska Native Accepted 23 American Indian or Alaska Native Accepted

> 22 Asian Submitted 23 Asian Submitted 22 Asian Accepted 23 Asian Accepted

22 Black or African American Submitted 23 Black or African American Submitted 22 Black or African American Accepted 23 Black or African American Accepted 22 Native Hawaiian or other Pacific Islander Submitted 23 Native Hawaiian or other Pacific Islander Submitted 22 Native Hawaiian or other Pacific Islander Accepted 23 Native Hawaiian or other Pacific Islander Accepted 22 White Submitted

23 White Submitted 22 White Accepted 23 White Accepted 22 Prefer Not To Respond Submitted

23 Prefer Not To Respond Submitted 22 Prefer Not To Respond Accepted 23 Prefer Not To Respond Accepted

22 American Indian or Alaska Native Submitted 23 American Indian or Alaska Native Submitted 22 American Indian or Alaska Native Accepted 23 American Indian or Alaska Native Accepted 22 Asian Submitted 23 Asian Submitted 22 Asian Accepted

23 Asian Accepted

22 Black or African American Submitted 23 Black or African American Submitted 22 Black or African American Accepted 23 Black or African American Accepted

22 Native Hawaiian or other Pacific Islander Submitted 23 Native Hawaiian or other Pacific Islander Submitted 22 Native Hawaiian or other Pacific Islander Accepted 23 Native Hawaiian or other Pacific Islander Accepted 22 White Submitted

> 23 White Submitted 22 White Accepted

22 Prefer Not To Respond Submitted 23 Prefer Not To Respond Submitted 22 Prefer Not To Respond Accepted 23 Prefer Not To Respond Accepted

2022 Submitted

2023 Submitted

2022 Accepted