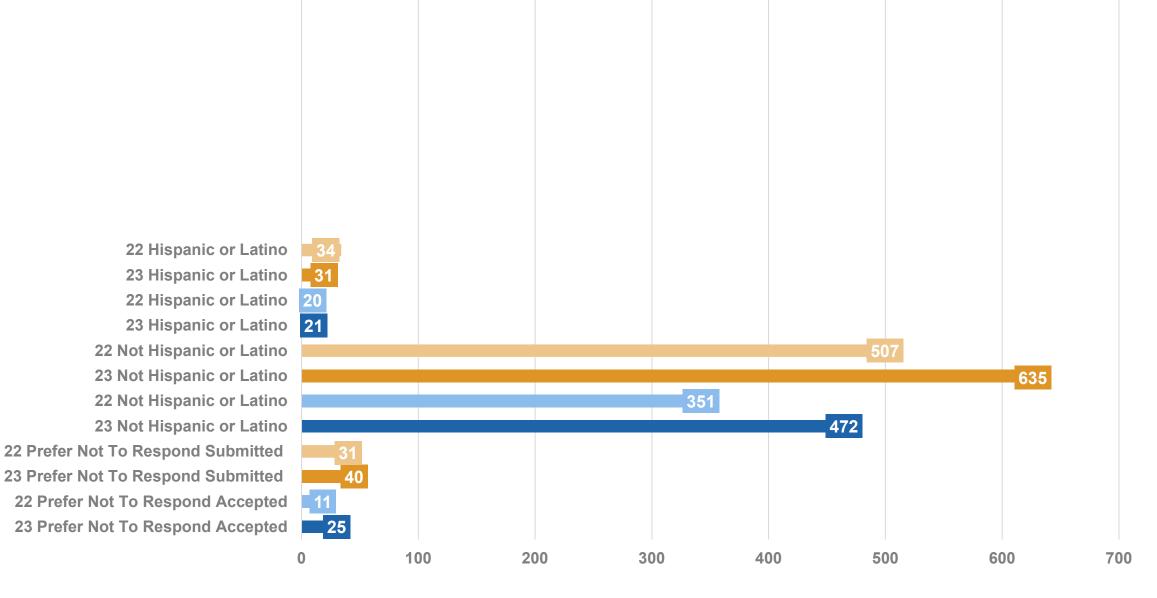

## PAS 2022 & 2023 Submitted vs. Accepted: Ethnicity - All Sessions

22 Hispanic or Latino 409 253 314 4698 3672 3806 371 301 500 1000 1500 2000 2500 3000 3500 4500 0 4000 5000

23 Hispanic or Latino 22 Hispanic or Latino 23 Hispanic or Latino 22 Not Hispanic or Latino 23 Not Hispanic or Latino 22 Not Hispanic or Latino 23 Not Hispanic or Latino 22 Prefer Not To Respond Submitted 23 Prefer Not To Respond Submitted 22 Prefer Not To Respond Accepted 23 Prefer Not To Respond Accepted