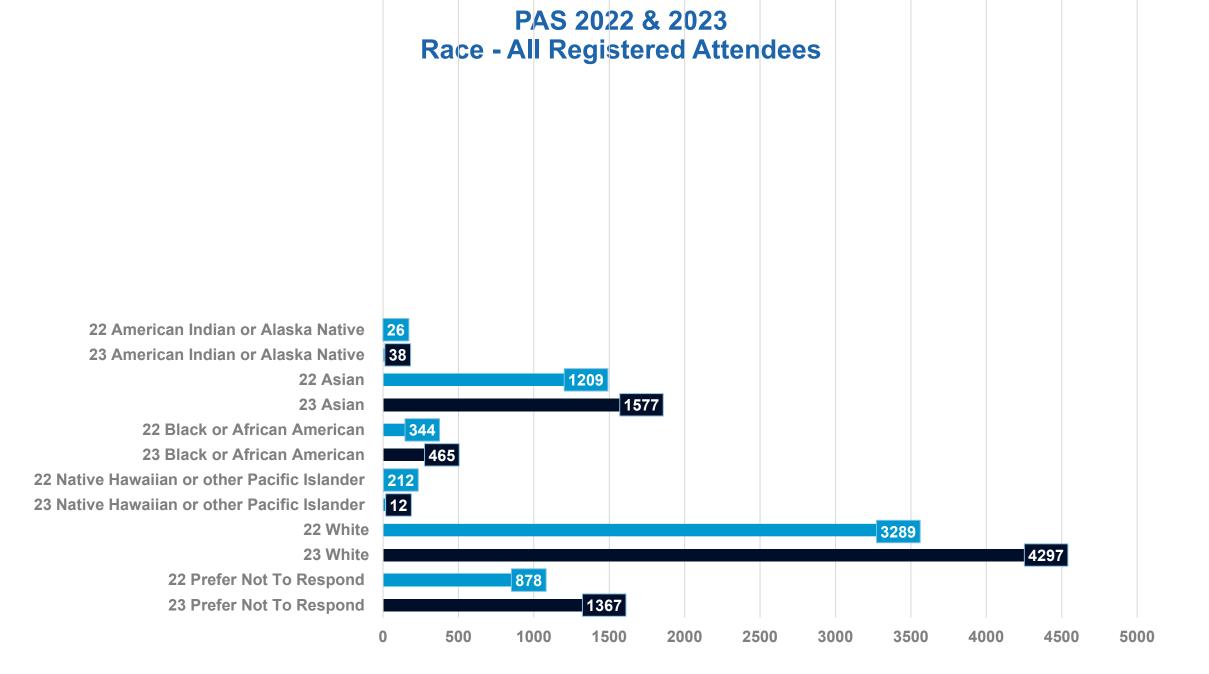

## PAS 2022 & 2023 Race – Program Committee Members

■2022 Members ■2023 Members